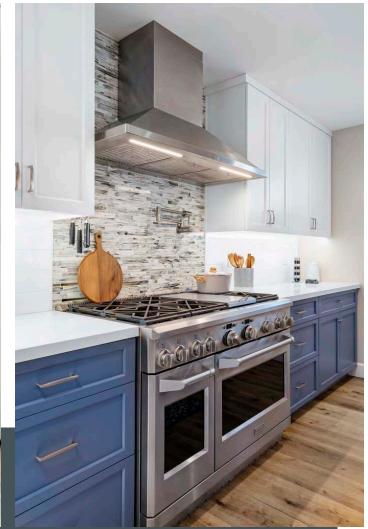

### BEFORE PHOTOS

Cabinets - Imperial Custom Cabinets, Lemon Grove

Countertops - PentalQuartz Misterio Polished

Field Tile Backsplash - AZ Tile Core White 4x16

Accent Tile Backsplash - Marazzi Catwalk Smokey Stiletto

LVP Flooring - Artisan Innova Collection, Smoked Oak

Refrigerator - GE 36" Freestanding Fridge

Dishwasher - GE 24" Dishwasher

Range - GE 48" Dual-Fuel Range

Hood - Zephyr Sienna Pro Wall Hood

Fireplace Stone - Eldorado Stone European Ledge Cottonwood