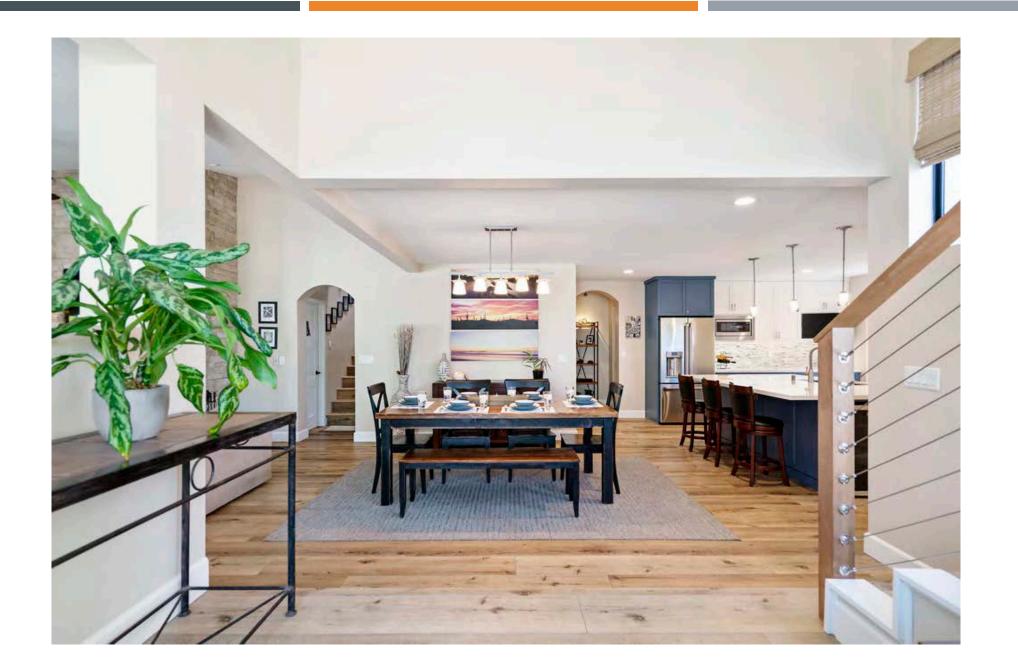

#### LIGHT & BRIGHT, OPEN & INVITING

03-13 RESIDENTIAL INTERIOR \$250,000 - \$500,000

PROJECT COST: \$373,191

COMPLETED: MARCH 31, 2020

#### THE STORY

The original layout of this first floor interior had wasted space and needed to be reconfigured. The office/loft area was the main unused area (perfect for storage), so we moved over the entry door and made it into a large foyer with steps down to the main living area. By moving the dining room to the center of the remodel, we were able to extend the footprint of the kitchen and thus created a large open concept. Lastly, the existing family room was another space being unused, so we were able to create another bedroom and full bathroom for guests.