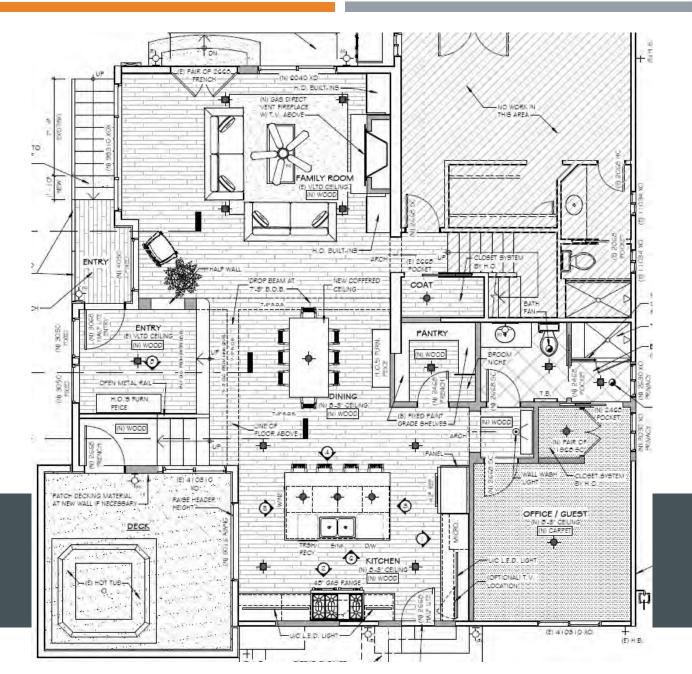

#### LIGHT & BRIGHT, OPEN & INVITING

03-13 RESIDENTIAL INTERIOR \$250,000 - \$500,000

PROJECT COST: \$373,191

COMPLETED: MARCH 31, 2020



#### THE STORY

The original layout of this first floor interior had wasted space and needed to be reconfigured. The office/loft area was the main unused area (perfect for storage), so we moved over the entry door and made it into a large foyer with steps down to the main living area. By moving the dining room to the center of the remodel, we were able to extend the footprint of the kitchen and thus created a large open concept. Lastly, the existing family room was another space being unused, so we were able to create another bedroom and full bathroom for guests.



# EXISTING/ DEMO PLAN



#### PROPOSED PLAN







#### BEFORE PHOTOS







#### BEFORE PHOTOS







### BEFORE PHOTOS































Cabinets - Imperial Custom Cabinets, Lemon Grove

Countertops - PentalQuartz Misterio Polished

Field Tile Backsplash - AZ Tile Core White 4x16

Accent Tile Backsplash - Marazzi Catwalk Smokey Stiletto

LVP Flooring - Artisan Innova Collection, Smoked Oak

Refrigerator - GE 36" Freestanding Fridge

Dishwasher - GE 24" Dishwasher

Range - GE 48" Dual-Fuel Range

Hood - Zephyr Sienna Pro Wall Hood

Fireplace Stone - Eldorado Stone European Ledge Cottonwood

#### SPECIFICATIONS