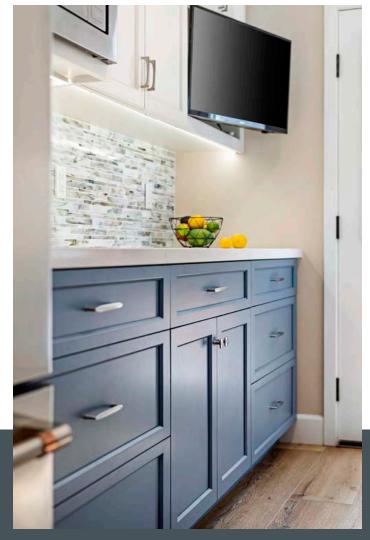

### BEFORE PHOTOS

Cabinets - Imperial Custom Cabinets, Lemon Grove

Countertops - PentalQuartz Misterio Polished

Field Tile Backsplash - AZ Tile Core White 4x16

Accent Tile Backsplash - Marazzi Catwalk Smokey Stiletto

LVP Flooring - Artisan Innova Collection, Smoked Oak

Refrigerator - GE 36" Freestanding Fridge

Dishwasher - GE 24" Dishwasher

Range - GE 48" Dual-Fuel Range

Hood - Zephyr Sienna Pro Wall Hood

Fireplace Stone - Eldorado Stone European Ledge Cottonwood