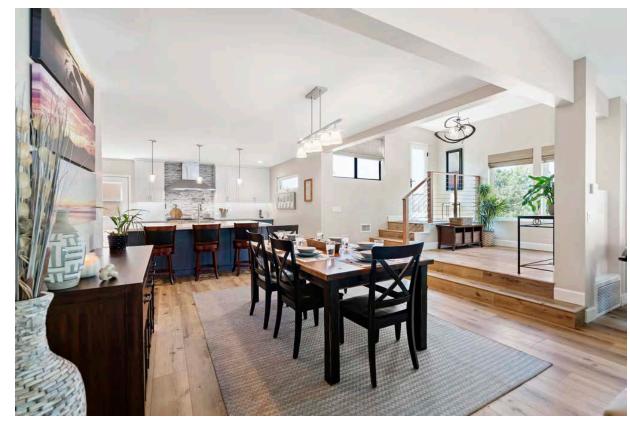

#### THE STORY

The original layout of this first floor interior had wasted space and needed to be reconfigured. The office/loft area was the main unused area (perfect for storage), so we moved over the entry door and made it into a large foyer with steps down to the main living area. By moving the dining room to the center of the remodel, we were able to extend the footprint of the kitchen and thus created a large open concept. Lastly, the existing family room was another space being unused, so we were able to create another bedroom and full bathroom for guests.

### BEFORE PHOTOS

Cabinets - Imperial Custom Cabinets, Lemon Grove

Countertops - PentalQuartz Misterio Polished

Field Tile Backsplash - AZ Tile Core White 4x16

Accent Tile Backsplash - Marazzi Catwalk Smokey Stiletto

LVP Flooring - Artisan Innova Collection, Smoked Oak

Refrigerator - GE 36" Freestanding Fridge

Dishwasher - GE 24" Dishwasher

Range - GE 48" Dual-Fuel Range

Hood - Zephyr Sienna Pro Wall Hood

Fireplace Stone - Eldorado Stone European Ledge Cottonwood