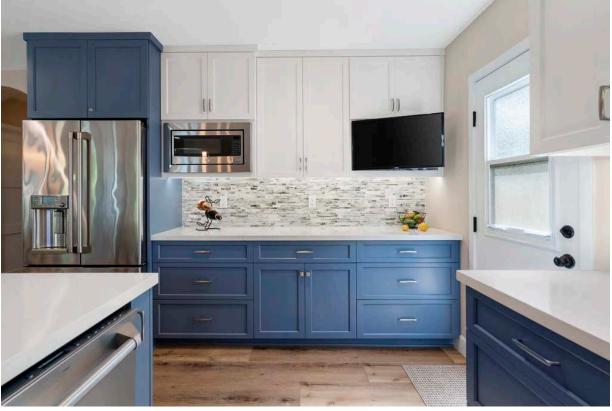

### BEFORE PHOTOS

Cabinets - Imperial Custom Cabinets, Lemon Grove

Countertops - PentalQuartz Misterio Polished

Field Tile Backsplash - AZ Tile Core White 4x16

Accent Tile Backsplash - Marazzi Catwalk Smokey Stiletto

LVP Flooring - Artisan Innova Collection, Smoked Oak

Refrigerator - GE 36" Freestanding Fridge

Dishwasher - GE 24" Dishwasher

Range - GE 48" Dual-Fuel Range

Hood - Zephyr Sienna Pro Wall Hood

Fireplace Stone - Eldorado Stone European Ledge Cottonwood