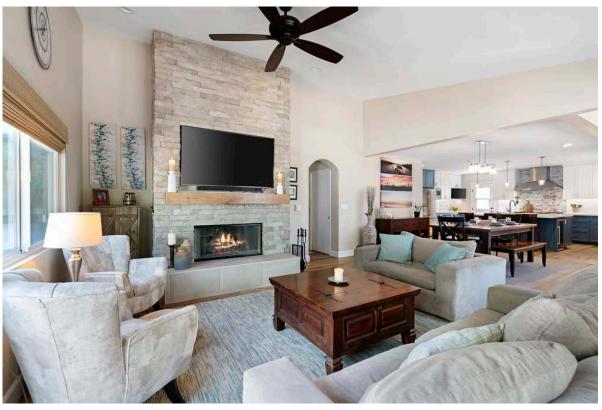

#### THE STORY

The original layout of this first floor interior had wasted space and needed to be reconfigured. The office/loft area was the main unused area (perfect for storage), so we moved over the entry door and made it into a large foyer with steps down to the main living area. By moving the dining room to the center of the remodel, we were able to extend the footprint of the kitchen and thus created a large open concept. Lastly, the existing family room was another space being unused, so we were able to create another bedroom and full bathroom for guests.