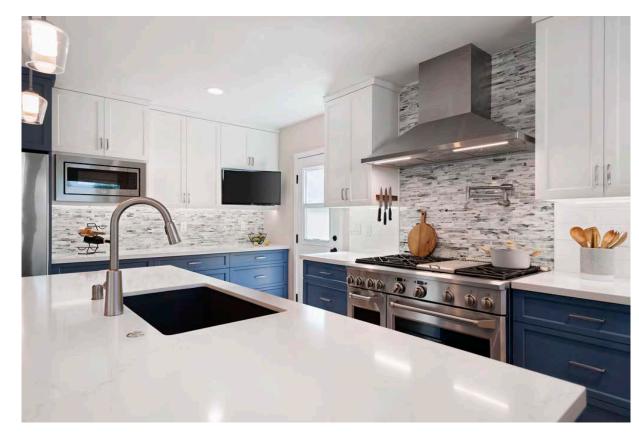

### BEFORE PHOTOS

Cabinets - Imperial Custom Cabinets, Lemon Grove

Countertops - PentalQuartz Misterio Polished

Field Tile Backsplash - AZ Tile Core White 4x16

Accent Tile Backsplash - Marazzi Catwalk Smokey Stiletto

LVP Flooring - Artisan Innova Collection, Smoked Oak

Refrigerator - GE 36" Freestanding Fridge

Dishwasher - GE 24" Dishwasher

Range - GE 48" Dual-Fuel Range

Hood - Zephyr Sienna Pro Wall Hood

Fireplace Stone - Eldorado Stone European Ledge Cottonwood