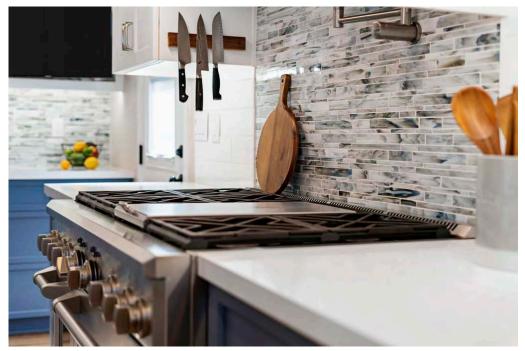

### BEFORE PHOTOS

Cabinets - Imperial Custom Cabinets, Lemon Grove

Countertops - PentalQuartz Misterio Polished

Field Tile Backsplash - AZ Tile Core White 4x16

Accent Tile Backsplash - Marazzi Catwalk Smokey Stiletto

LVP Flooring - Artisan Innova Collection, Smoked Oak

Refrigerator - GE 36" Freestanding Fridge

Dishwasher - GE 24" Dishwasher

Range - GE 48" Dual-Fuel Range

Hood - Zephyr Sienna Pro Wall Hood

Fireplace Stone - Eldorado Stone European Ledge Cottonwood