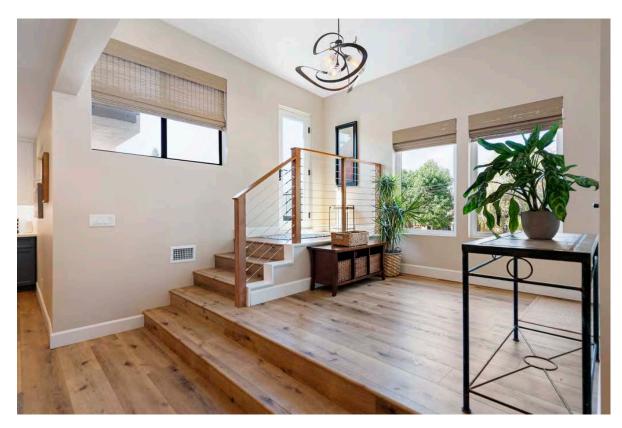

#### THE STORY

The original layout of this first floor interior had wasted space and needed to be reconfigured. The office/loft area was the main unused area (perfect for storage), so we moved over the entry door and made it into a large foyer with steps down to the main living area. By moving the dining room to the center of the remodel, we were able to extend the footprint of the kitchen and thus created a large open concept. Lastly, the existing family room was another space being unused, so we were able to create another bedroom and full bathroom for guests.