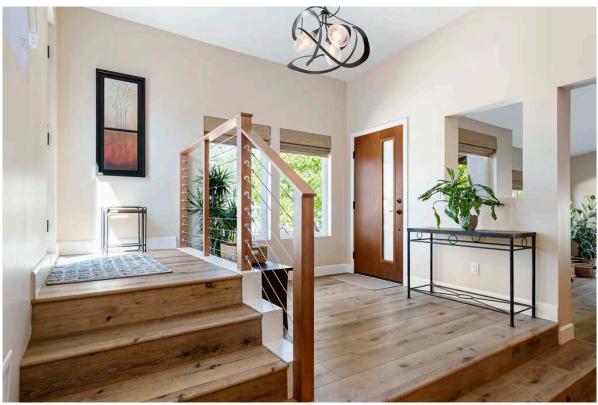

#### THE STORY

The original layout of this first floor interior had wasted space and needed to be reconfigured. The office/loft area was the main unused area (perfect for storage), so we moved over the entry door and made it into a large foyer with steps down to the main living area. By moving the dining room to the center of the remodel, we were able to extend the footprint of the kitchen and thus created a large open concept. Lastly, the existing family room was another space being unused, so we were able to create another bedroom and full bathroom for guests.