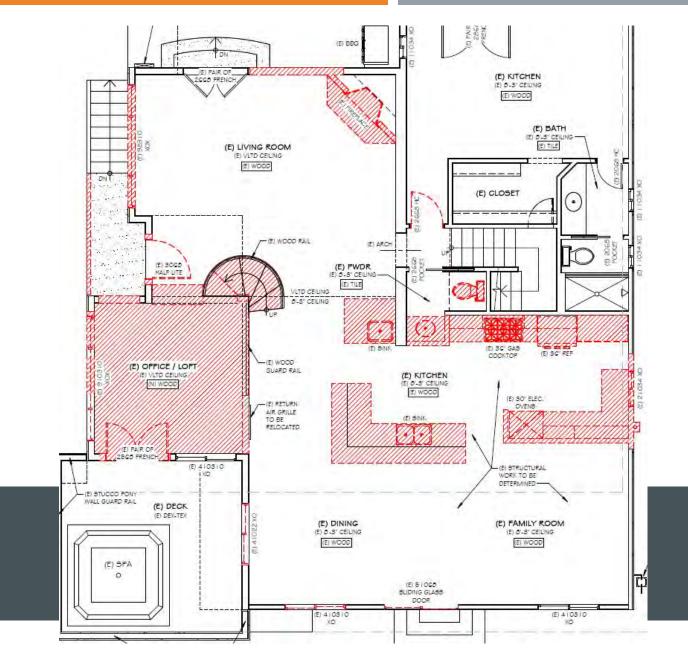

#### LIGHT & BRIGHT, OPEN & INVITING

03-13 RESIDENTIAL INTERIOR \$250,000 - \$500,000

PROJECT COST: \$373,191

COMPLETED: MARCH 31, 2020



#### THE STORY

The original layout of this first floor interior had wasted space and needed to be reconfigured. The office/loft area was the main unused area (perfect for storage), so we moved over the entry door and made it into a large foyer with steps down to the main living area. By moving the dining room to the center of the remodel, we were able to extend the footprint of the kitchen and thus created a large open concept. Lastly, the existing family room was another space being unused, so we were able to create another bedroom and full bathroom for guests.



# EXISTING/ DEMO PLAN



#### PROPOSED PLAN







#### BEFORE PHOTOS







#### BEFORE PHOTOS







### BEFORE PHOTOS































Cabinets - Imperial Custom Cabinets, Lemon Grove

Countertops - PentalQuartz Misterio Polished

Field Tile Backsplash - AZ Tile Core White 4x16

Accent Tile Backsplash - Marazzi Catwalk Smokey Stiletto

LVP Flooring - Artisan Innova Collection, Smoked Oak

Refrigerator - GE 36" Freestanding Fridge

Dishwasher - GE 24" Dishwasher

Range - GE 48" Dual-Fuel Range

Hood - Zephyr Sienna Pro Wall Hood

Fireplace Stone - Eldorado Stone European Ledge Cottonwood

#### SPECIFICATIONS