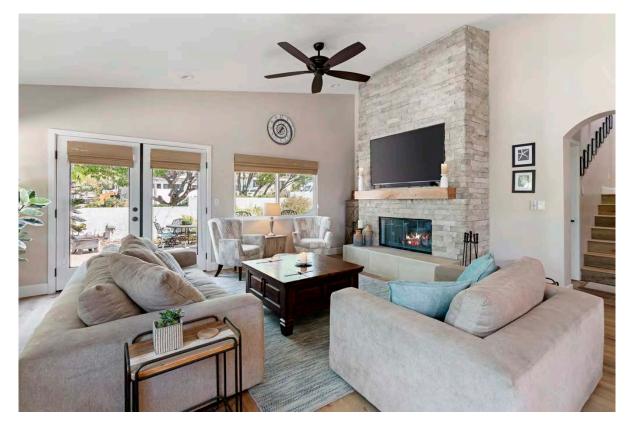

#### THE STORY

The original layout of this first floor interior had wasted space and needed to be reconfigured. The office/loft area was the main unused area (perfect for storage), so we moved over the entry door and made it into a large foyer with steps down to the main living area. By moving the dining room to the center of the remodel, we were able to extend the footprint of the kitchen and thus created a large open concept. Lastly, the existing family room was another space being unused, so we were able to create another bedroom and full bathroom for guests.