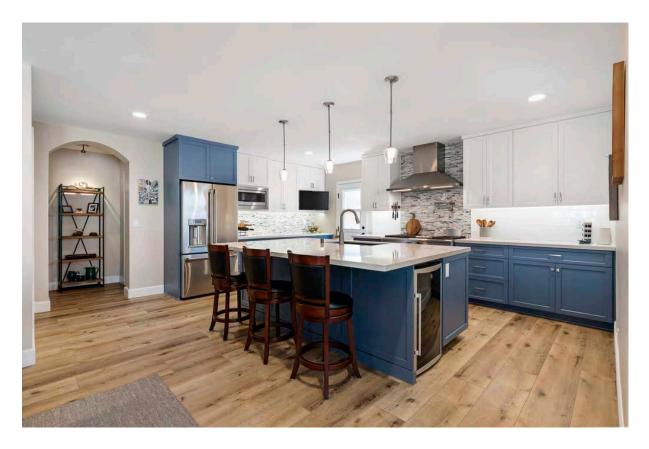

### BEFORE PHOTOS

Cabinets - Imperial Custom Cabinets, Lemon Grove

Countertops - PentalQuartz Misterio Polished

Field Tile Backsplash - AZ Tile Core White 4x16

Accent Tile Backsplash - Marazzi Catwalk Smokey Stiletto

LVP Flooring - Artisan Innova Collection, Smoked Oak

Refrigerator - GE 36" Freestanding Fridge

Dishwasher - GE 24" Dishwasher

Range - GE 48" Dual-Fuel Range

Hood - Zephyr Sienna Pro Wall Hood

Fireplace Stone - Eldorado Stone European Ledge Cottonwood