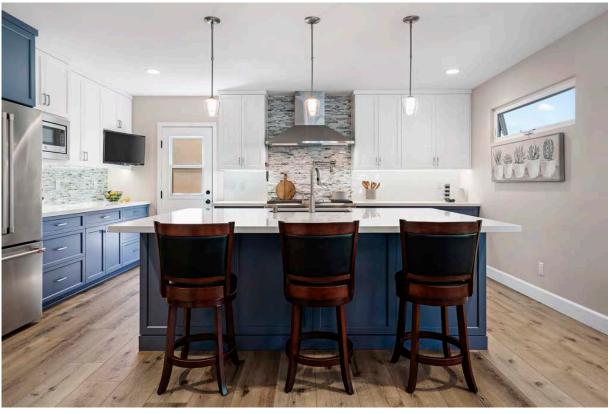

### BEFORE PHOTOS

Cabinets - Imperial Custom Cabinets, Lemon Grove

Countertops - PentalQuartz Misterio Polished

Field Tile Backsplash - AZ Tile Core White 4x16

Accent Tile Backsplash - Marazzi Catwalk Smokey Stiletto

LVP Flooring - Artisan Innova Collection, Smoked Oak

Refrigerator - GE 36" Freestanding Fridge

Dishwasher - GE 24" Dishwasher

Range - GE 48" Dual-Fuel Range

Hood - Zephyr Sienna Pro Wall Hood

Fireplace Stone - Eldorado Stone European Ledge Cottonwood