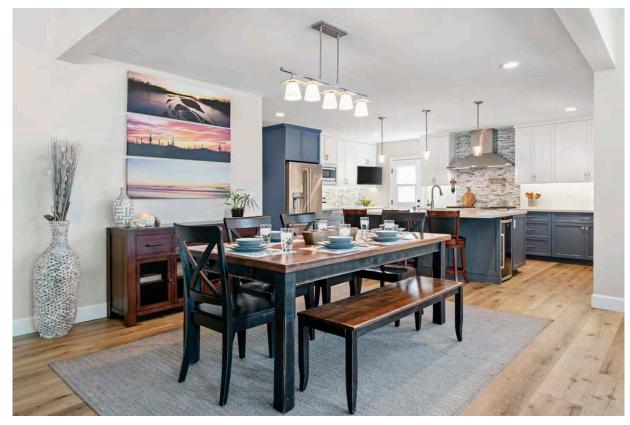

#### THE STORY

The original layout of this first floor interior had wasted space and needed to be reconfigured. The office/loft area was the main unused area (perfect for storage), so we moved over the entry door and made it into a large foyer with steps down to the main living area. By moving the dining room to the center of the remodel, we were able to extend the footprint of the kitchen and thus created a large open concept. Lastly, the existing family room was another space being unused, so we were able to create another bedroom and full bathroom for guests.

### BEFORE PHOTOS

Cabinets - Imperial Custom Cabinets, Lemon Grove

Countertops - PentalQuartz Misterio Polished

Field Tile Backsplash - AZ Tile Core White 4x16

Accent Tile Backsplash - Marazzi Catwalk Smokey Stiletto

LVP Flooring - Artisan Innova Collection, Smoked Oak

Refrigerator - GE 36" Freestanding Fridge

Dishwasher - GE 24" Dishwasher

Range - GE 48" Dual-Fuel Range

Hood - Zephyr Sienna Pro Wall Hood

Fireplace Stone - Eldorado Stone European Ledge Cottonwood