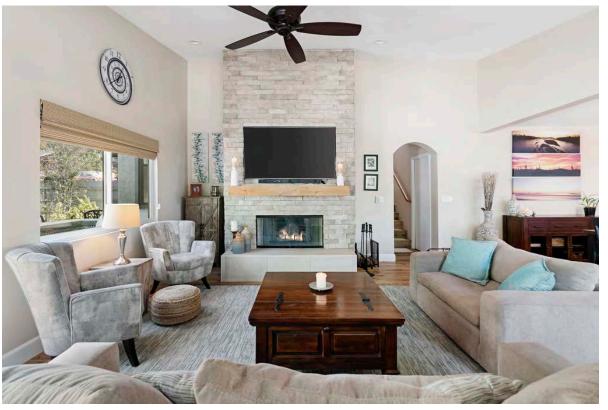

#### THE STORY

The original layout of this first floor interior had wasted space and needed to be reconfigured. The office/loft area was the main unused area (perfect for storage), so we moved over the entry door and made it into a large foyer with steps down to the main living area. By moving the dining room to the center of the remodel, we were able to extend the footprint of the kitchen and thus created a large open concept. Lastly, the existing family room was another space being unused, so we were able to create another bedroom and full bathroom for guests.