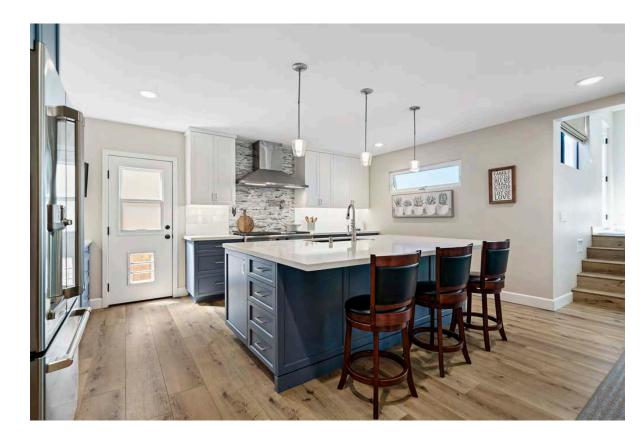

#### THE STORY

The original layout of this first floor interior had wasted space and needed to be reconfigured. The office/loft area was the main unused area (perfect for storage), so we moved over the entry door and made it into a large foyer with steps down to the main living area. By moving the dining room to the center of the remodel, we were able to extend the footprint of the kitchen and thus created a large open concept. Lastly, the existing family room was another space being unused, so we were able to create another bedroom and full bathroom for guests.

### BEFORE PHOTOS

Cabinets - Imperial Custom Cabinets, Lemon Grove

Countertops - PentalQuartz Misterio Polished

Field Tile Backsplash - AZ Tile Core White 4x16

Accent Tile Backsplash - Marazzi Catwalk Smokey Stiletto

LVP Flooring - Artisan Innova Collection, Smoked Oak

Refrigerator - GE 36" Freestanding Fridge

Dishwasher - GE 24" Dishwasher

Range - GE 48" Dual-Fuel Range

Hood - Zephyr Sienna Pro Wall Hood

Fireplace Stone - Eldorado Stone European Ledge Cottonwood